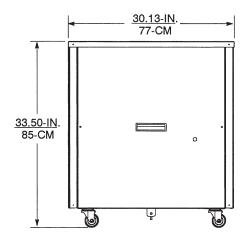

## **FEATURES:**

- Stainless steel construction
- Removable side panels for service access
- Includes 3.5" casters
- Beverage tubing support bracket opening for unit drain

CATG8664-0706 ICE AND BEVERAGE

| PART NUMBER | DESCRIPTION                                                                                                                               |
|-------------|-------------------------------------------------------------------------------------------------------------------------------------------|
| 629087702   | IntraFlex Plus 150 / Profile 150 stand for under counter ice drink dispenser only (will not accomodate UC700 ice maker) with 3.5" casters |